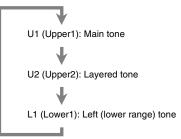

# Splitting the Keyboard between Two Tones

You can split the keyboard so the left side (lower range) plays one tone and the right side (upper range) plays a different tone.

*Example:* To split the keyboard between the GM SLAP BASS 1 tone on the left (lower range) and the GRAND PIANO CONCERT tone on the right (upper range).

| Left (Lower Range)   | Right (Upper Range)       |
|----------------------|---------------------------|
| Tone: GM SLAP BASS 1 | Tone: GRAND PIANO CONCERT |
|                      |                           |

#### **1** Press the **(SPLIT)** button.

This causes the SPLIT lamp to light, indicating that the keyboard is split between two tones.

2. Select the tone you want to assign to the left side (lower range) of the keyboard.